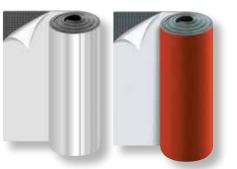

### K-FLEX ST DUCT - FINISHES

K-FLEX ST DUCT ALU Elastomeric self-adhesive sheet with reinforced mesh and a smooth aluminium 80  $\mu$  thick covering. Width: 1500 mm.

K-FLEX ST DUCT AL CLAD SYSTEM Elastomeric self-adhesive sheet, with reinforced mesh and AL CLAD covering. Width: 1500 mm.

K-FLEX ST DUCT COLOR SYSTEM Elastomeric self-adhesive sheet, with reinforced mesh and COLOR coating. Width: 1500 mm.