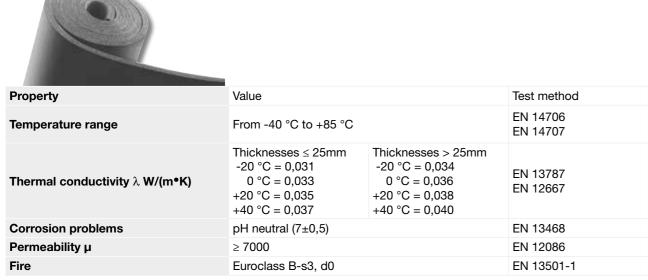

### TECHNICAL DATA > K-FLEX ST DUCT

K-FLEX reserves the right to change data and technical requirements without notice.