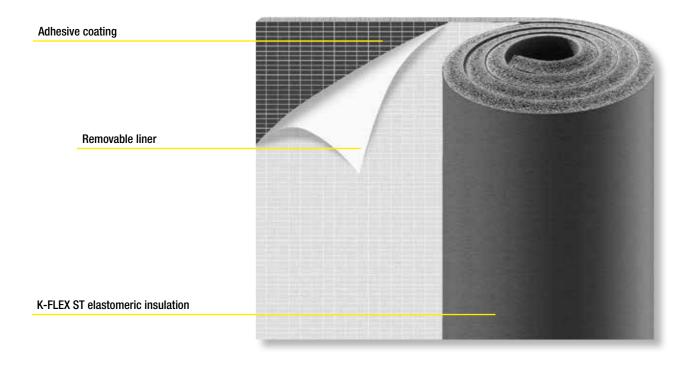

### K-FLEX ST DUCT

**K-FLEX ST DUCT** is specifically produced for the insulation of ventilation and air-conditioning ducts, meeting all the necessary requirements in terms of structure and dimensions.

**Economical:** flexible and easy to handle, it is made in measurements of 1500 mm in width to ensure easy installation on ducts.

**Pratical:** the self-adhesive surface has been made rougher to improve its grip on the metal ducts.

**Convenient:** its 1500 mm width cuts down on application time, reducing the final cost of pre-fabricated ducts.

**Flexible:** high elasticity helps attenuate vibrations that occur where there are joints and suspensions.