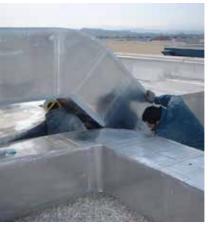

### K-FLEX ST DUCT

**K-FLEX ST DUCT** is specifically produced for the insulation of ventilation and air-conditioning ducts, meeting all the necessary requirements in terms of structure and dimensions.

**Economical:** flexible and easy to handle, it is made in measurements of 1500 mm in width to ensure easy installation on ducts.

**Pratical:** the self-adhesive surface has been made rougher to improve its grip on the metal ducts.

**Convenient:** its 1500 mm width cuts down on application time, reducing the final cost of pre-fabricated ducts.

**Flexible:** high elasticity helps attenuate vibrations that occur where there are joints and suspensions.

PROJECTS > K-FLEX ST DUCT

Italy, Rimini Mall "Le Befane"