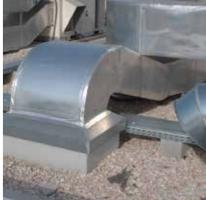

### K-FLEX ST DUCT

**K-FLEX ST DUCT** is specifically produced for the insulation of ventilation and air-conditioning ducts, meeting all the necessary requirements in terms of structure and dimensions.

**Economical:** flexible and easy to handle, it is made in measurements of 1500 mm in width to ensure easy installation on ducts.

**Pratical:** the self-adhesive surface has been made rougher to improve its grip on the metal ducts.

**Convenient:** its 1500 mm width cuts down on application time, reducing the final cost of pre-fabricated ducts.

**Flexible:** high elasticity helps attenuate vibrations that occur where there are joints and suspensions.

PROJECTS > K-FLEX ST DUCT

Italy, Rimini Mall "Le Befane"