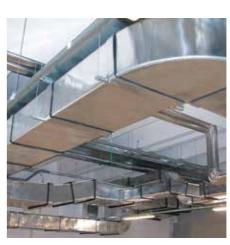

#### K-FLEX > ST DUCT K-FLEX > ST DUCT













- ELASTOMERIC INSULATION SHEETS FOR AIR DUCTING
- > SPECIALLY DESIGNED FOR ISOLATION OF VENTILATION DUCTS
- ▶ 1.5M WIDTH REDUCES INSTALLATION TIMES
- ADHESIVE COATING





> Video <



> App. Manual <





### TECHNICAL DATA > K-FLEX ST DUCT



K-FLEX reserves the right to change data and technical requirements without notice.

# K-FLEX ST DUCT > PRODUCT FEATURES



### RANGE AND FINISHES > K-FLEX ST DUCT



### K-FLEX ST DUCT

**K-FLEX ST DUCT** is specifically produced for the insulation of ventilation and air-conditioning ducts, meeting all the necessary requirements in terms of structure and dimensions.

**Economical:** flexible and easy to handle, it is made in measurements of 1500 mm in width to ensure easy installation on ducts.

**Pratical:** the self-adhesive surface has been